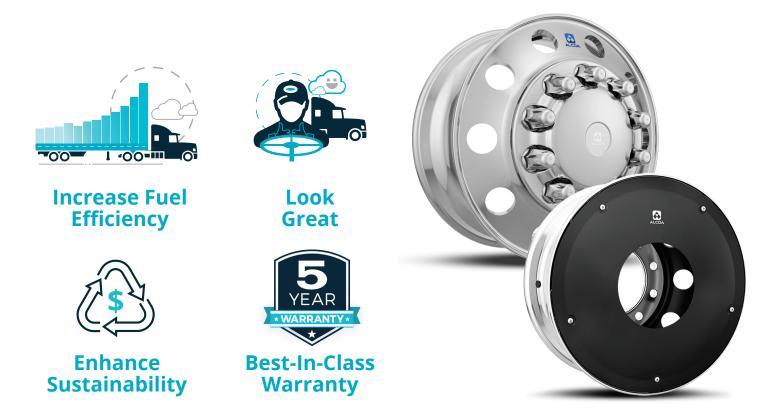

# Engineered to maximize the drive.

The exclusive ULA18x is lightweight - 18KG., comes with vHub<sup>™</sup> Bore Technology, which minimises hub-to-wheel contact area to reduce corrosion. It features a proprietary flange groove, which allows for an easy installation of the Alcoa<sup>®</sup> Aerodynamic Drive Cover. Combined with the Alcoa<sup>®</sup> Aerodynamic Steer Cover, the complete system maximizes fuel savings on the road.