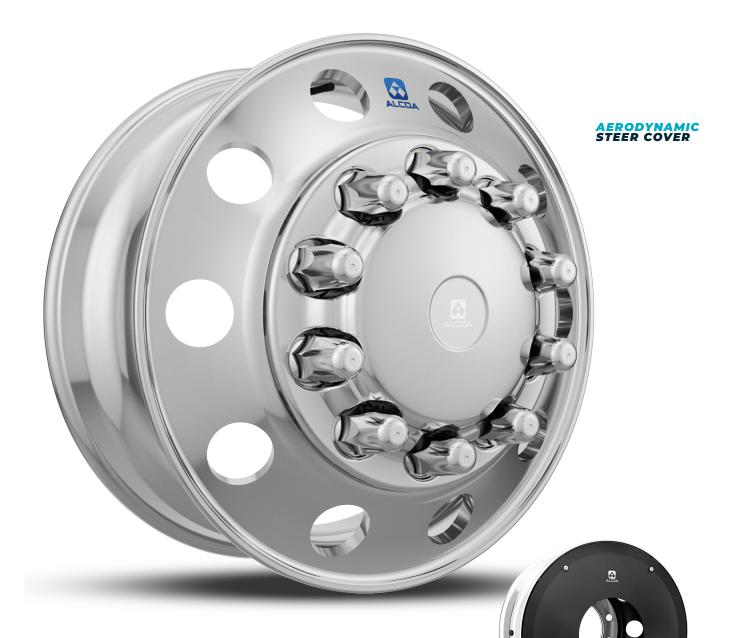

### Alcoa<sup>®</sup> ULA18x 22.5" x 8.25" Wheel

AERODYNAMIC DRIVE COVER + WHEEL

# Engineered to maximize the drive.

The exclusive ULA18x is lightweight - 18KG., comes with vHub<sup>™</sup> Bore Technology, which minimises hub-to-wheel contact area to reduce corrosion. It features a proprietary flange groove, which allows for an easy installation of the Alcoa<sup>®</sup> Aerodynamic Drive Cover. Combined with the Alcoa<sup>®</sup> Aerodynamic Steer Cover, the complete system maximizes fuel savings on the road.