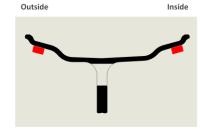

Alcoa recommends adhesive style balance weights for this application requiring Dura-Flange® wheels. Adhesive weights should be applied only to a clean surface on the brake side of the wheel rim. Please see the graphics below for recommended placement of adhesive balance weights on Alcoa wheels.

NOTE: These weights should be installed only in a location where they will not contact the brake components during vehicle operation.

If you have any questions regarding the correct usage of balance weights for your application, please contact an Alcoa Sales Representative or call 800.242.9898.