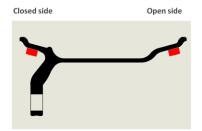

Alcoa recommends adhesive style balance weights for this application requiring Dura-Flange® wheels. Adhesive weights should be applied only to a clean surface on the brake side of the wheel rim. Please see the graphics below for recommended placement of adhesive balance weights on Alcoa wheels.

NOTE: These weights should be installed only in a location where they will not contact the brake components during vehicle operation.

If you have any questions regarding the correct usage of balance weights for your application, please contact an Alcoa Sales Representative or call 800.242.9898.