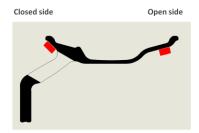

Alcoa recommends adhesive style balance weights for this application requiring Dura-Flange® wheels. Adhesive weights should be applied only to a clean surface on the brake side of the wheel rim. Please see the graphics below for recommended placement of adhesive balance weights on Alcoa wheels.

NOTE: These weights should be installed only in a location where they will not contact the brake components during vehicle operation.

If you have any questions regarding the correct usage of balance weights for your application, please contact an Alcoa Sales Representative or call 800.242.9898.