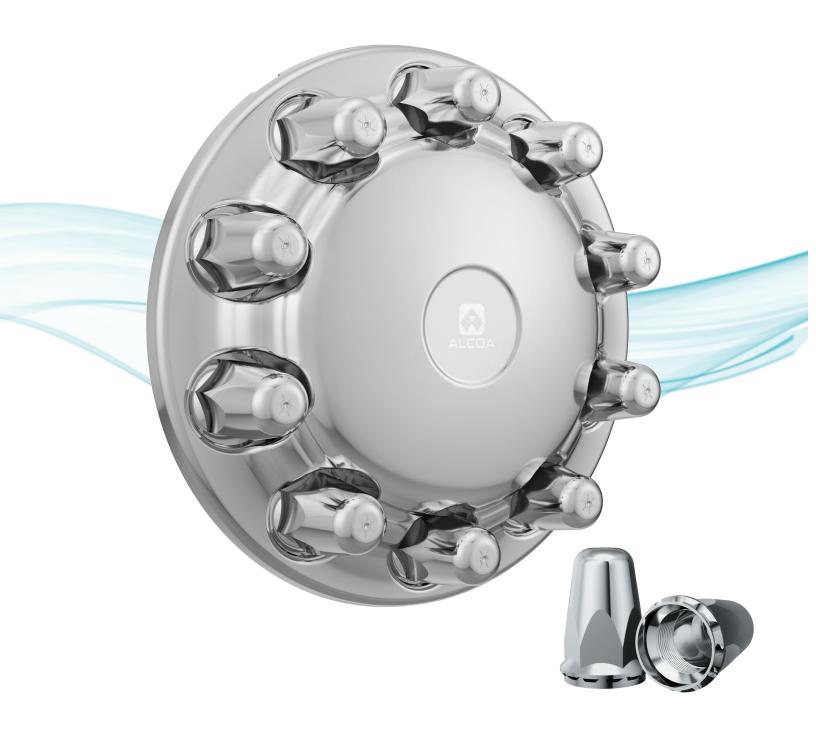

# AERODYNAMIC STEER COVER MULTI-PIECE CLAMP-ON

Alcoa® Aerodynamic Steer Cover kits are the industry's trusted portfolio of high quality and durable cover systems. An industry leading design that provides fuel savings, durable construction for secure on-off inspections and unrivaled finishes for long lasting quality appearance and a bold personalized look.

### **MULTI-PIECE CLAMP-ON**

10 X 285.75MM WHEELS

## Secure Attachment System

• Alcoa® Hug-A-Lug® clamp-on nut covers accommodate no stud standoff and mount directly on the lug nut.

**CHROME** PN 079600DT

**MATTE BLACK** PN 079700DT

**MATTE BLACK** WITH CHROME NUTS PN 079800DT

Includes two covers and 20 Hug-A-Lug® screw-on nut covers.

\*Based on 100k miles per year

1,000 MILES\*

**GALLONS OF** 

**FUEL PER** 

**SAVES UP TO** 

1616 Harvard Ave. Cleveland, OH 44105 | 1-800-242-9898 |