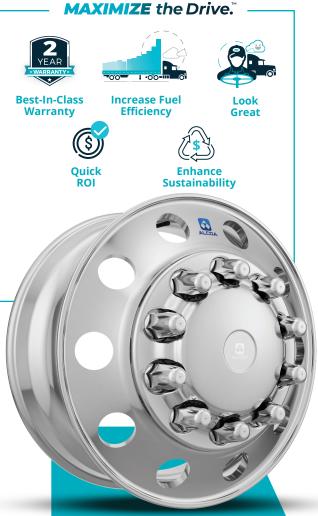

# AERODYNAMIC STEER COVER MULTI-PIECE CLAMP-ON

Alcoa® Aerodynamic Steer Cover kits are the industry's trusted portfolio of high quality and durable cover systems. An industry leading design that provides fuel savings, durable construction for secure on-off inspections and unrivaled finishes for long lasting quality appearance and a bold personalized look.

# Aerodynamic Solution

- · Patent pending aerodynamic design, engineered to push air away from tire/wheel and vehicle.
- · Backed by rigorous testing, it provides proven savings of up to 39 gallons of fuel per year\*.