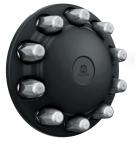

## Secure Attachment System

• Alcoa® Hug-A-Lug® clamp-on nut covers accommodate no stud standoff and mount directly on the lug nut.

**CHROME** PN 079600DT

**MATTE BLACK** PN 079700DT

**MATTE BLACK** WITH CHROME NUTS PN 079800DT