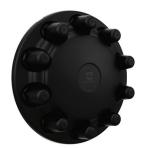

## Secure Attachment System

• Alcoa® Hug-A-Lug® clamp-on nut covers accommodate no stud standoff and mount directly on the lug nut.

**CHROME** PN 079600DT

**MATTE BLACK** PN 079700DT

**MATTE BLACK** WITH CHROME NUTS PN 079800DT