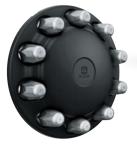

## Secure Attachment System

 Alcoa® Hug-A-Lug® screw-on nut covers provide maximum retention and quality finish.

**CHROME** PN 079300DT

**MATTE BLACK** PN 079400DT

**MATTE BLACK** WITH CHROME NUTS PN 079500DT

| Kit #    | Finish                          | # of Threads |
|----------|---------------------------------|--------------|
| 079300DT | СНКОМЕ                          | > 4          |
| 079400DT | MATTE BLACK                     | > 4          |
| 079500DT | MATTE BLACK WITH<br>CHROME NUTS | > 4          |