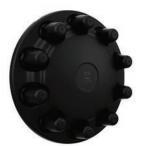

## Secure Attachment System

 Alcoa® Hug-A-Lug® screw-on nut covers provide maximum retention and quality finish.

**CHROME** PN 079300DT

**MATTE BLACK** PN 079400DT

**MATTE BLACK** WITH CHROME NUTS PN 079500DT

| Kit #    | Finish                          | # of Threads |
|----------|---------------------------------|--------------|
| 079300DT | СНКОМЕ                          | > 4          |
| 079400DT | MATTE BLACK                     | > 4          |
| 079500DT | MATTE BLACK WITH<br>CHROME NUTS | > 4          |