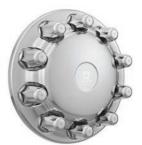

## Secure Attachment System

 Alcoa® Hug-A-Lug® screw-on nut covers provide maximum retention and quality finish.

**CHROME** PN 079300DT

**MATTE BLACK** PN 079400DT

**MATTE BLACK** WITH CHROME NUTS PN 079500DT

| Kit #    | Finish                          | # of Threads |
|----------|---------------------------------|--------------|
| 079300DT | СНКОМЕ                          | > 4          |
| 079400DT | MATTE BLACK                     | > 4          |
| 079500DT | MATTE BLACK WITH<br>CHROME NUTS | > 4          |