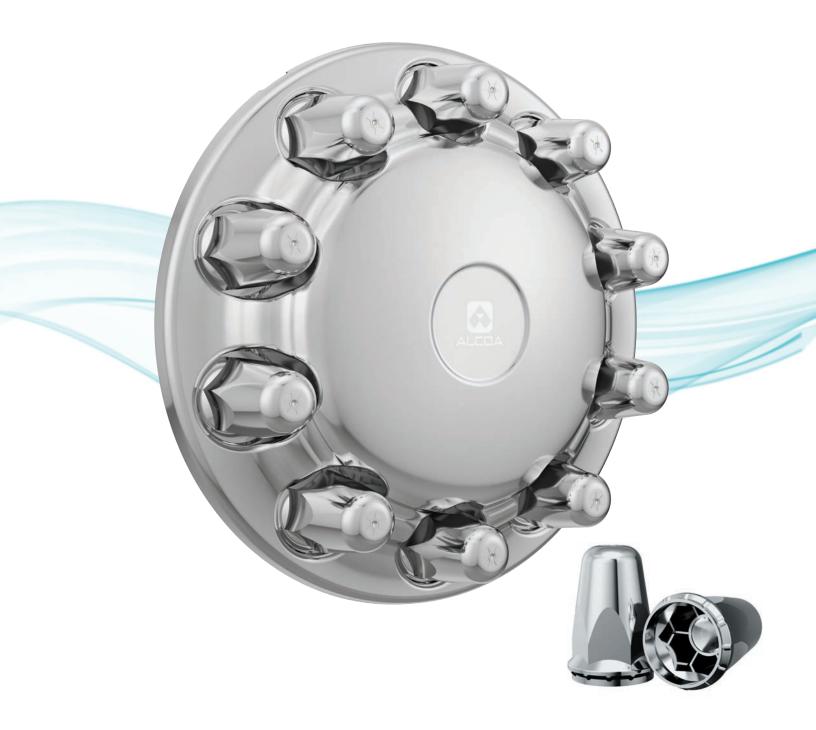

# **AERODYNAMIC STEER COVER MULTI-PIECE SCREW-ON**

Alcoa® Aerodynamic Steer Cover kits are the industry's trusted portfolio of high quality and durable cover systems. An industry leading design that provides fuel savings, durable construction for secure on-off inspections and unrivaled finishes for long lasting quality appearance and a bold personalized look.

# Aerodynamic Solution

- · Patent pending aerodynamic design, engineered to push air away from tire/wheel and vehicle.
- · Backed by rigorous testing, it provides proven savings of up to 39 gallons of fuel per year\*.

### Quality Engineering & Design

· Engineered with ABS plastic to protect from deforming at high temperatures due to brake heat.

### Advanced Finishes

- · Superior chrome plating meets original equipment manufacturers (OEM) requirements for salt spray and environment corrosion.
- · For a bold look, matte black finish option is color matched to Alcoa® Dura-Black™ wheels.