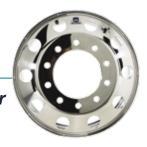

#### **Mirror Polish High Polish** The ultimate polish for The superior polish that the ultimate finish.

Our High Polish is the go-to polish for your hardworking truck. Its reflective finish and high gloss levels give the wheel a appearance that redefines the standard in wheel finishes for all forged aluminum wheels.

Mirror Polish defines the ultimate in quality and

performance resulting in the premium wheel finish

on the market. With the highest level of gloss and

reflectivity, every truck will be show truck ready.

ALCOA® WHEELS

**MIRROR POLISH** 