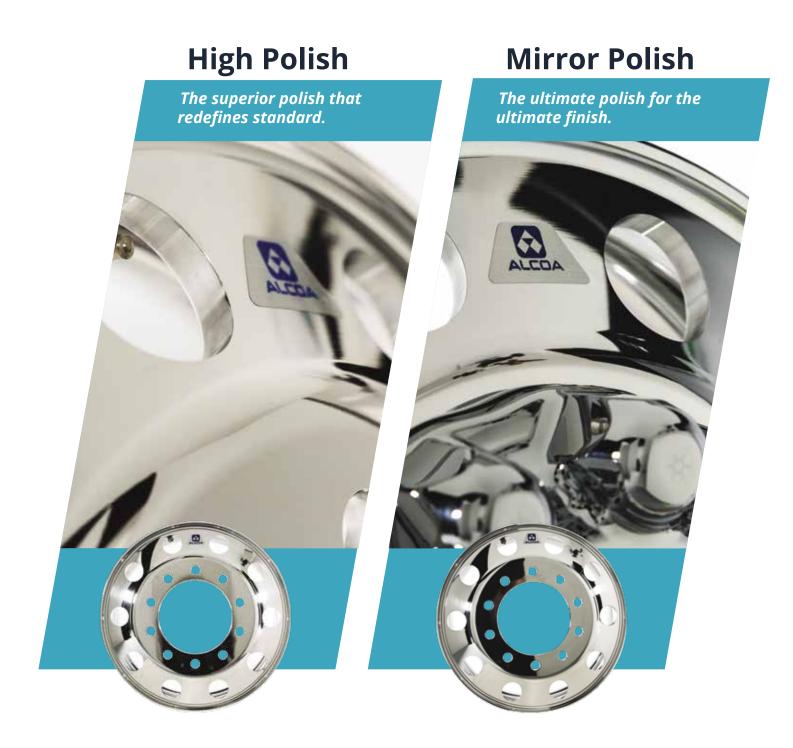

#### **Mirror Polish High Polish** The ultimate polish for The superior polish that the ultimate finish.

Our High Polish is the go-to polish for your hardworking truck. Its reflective finish and high gloss levels give the wheel a appearance that redefines the standard in wheel finishes for all forged aluminum wheels.

Mirror Polish defines the ultimate in quality and

performance resulting in the premium wheel finish

on the market. With the highest level of gloss and

reflectivity, every truck will be show truck ready.

ALCOA® WHEELS