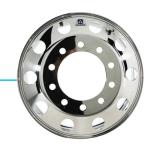

#### **High Polish**

## The superior polish that redefines standard.

Our High Polish is the go-to polish for your hardworking truck. Its reflective finish and high gloss levels give the wheel an appearance that redefines the standard in wheel finishes for all forged aluminum wheels.