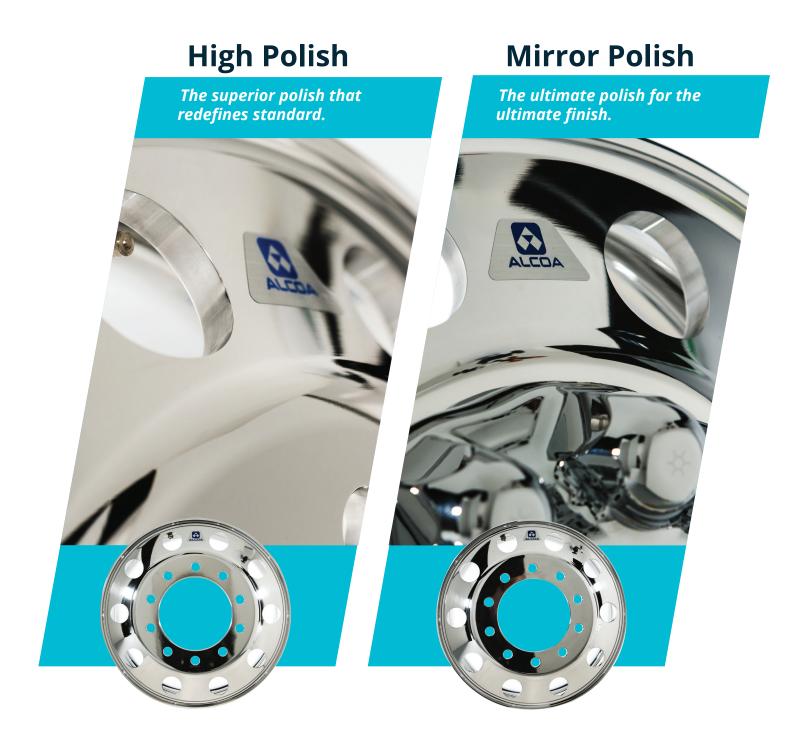

#### **High Polish**

## The superior polish that redefines standard.

Our High Polish is the go-to polish for your hardworking truck. Its reflective finish and high gloss levels give the wheel an appearance that redefines the standard in wheel finishes for all forged aluminum wheels.

#### **Mirror Polish**

The ultimate polish for the ultimate finish.

Mirror Polish defines the ultimate in quality and performance resulting in the premium wheel finish on the market. With the highest level of gloss and reflectivity, every truck will be show truck ready.